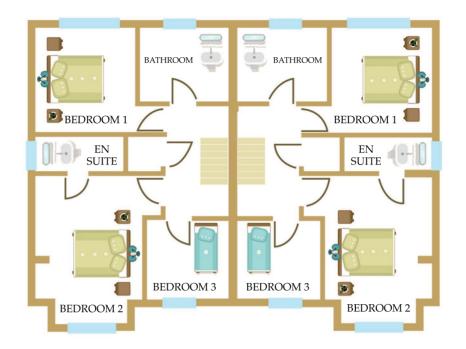

#### House Type B

Hall 2050mm Width
Living 4200 x 4220mm
Kitchen 6370 x 3640mm
Store 1500mm Width
Utility Room 2680 x 550mm
Guest W.C 1410 x 1550mm

 Master Bedroom
 3550 x 4900mm

 En Suite
 2880 x 1200mm

 Bedroom 2
 3345 x 3335mm

 Bedroom 3
 2700 x 2735mm

 Bathroom
 2905 x 2300mm

Measurements listed are approx. Subject to slight changes