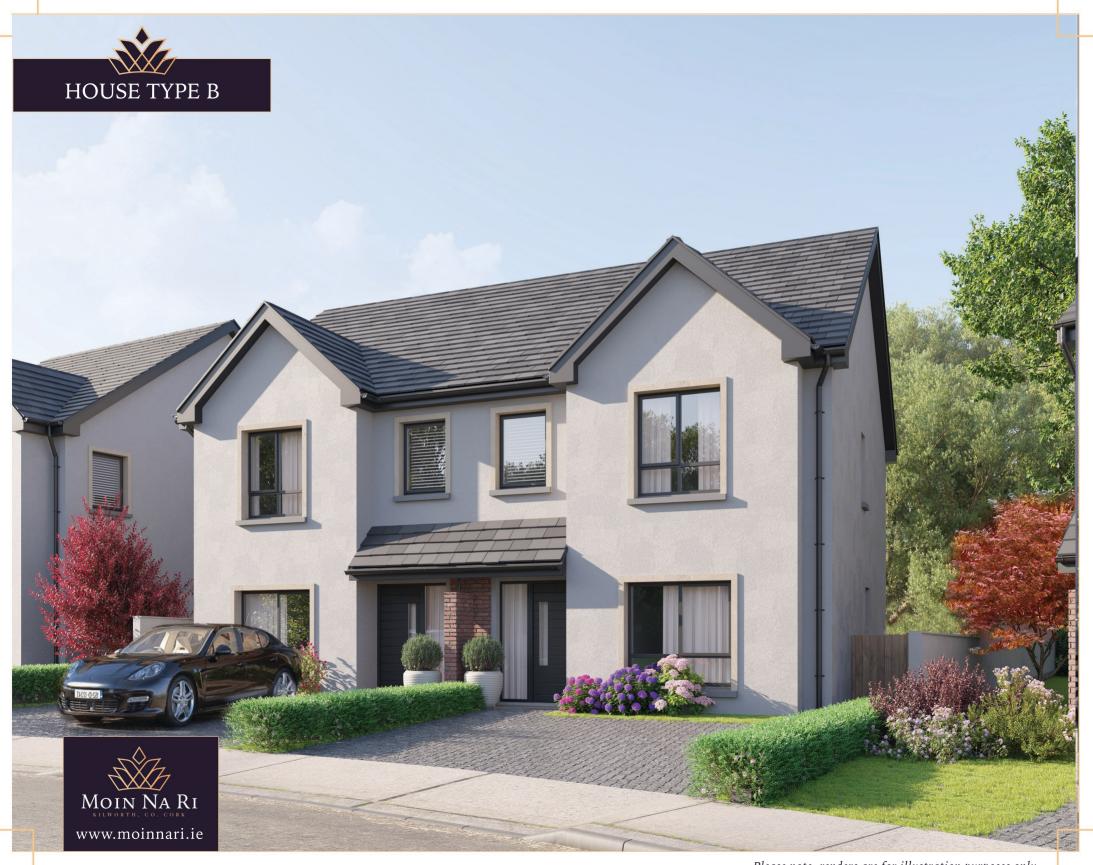

#### House Type B

Hall 2050mm Width
Living 4200 x 4220mm
Kitchen 6370 x 3640mm
Store 1500mm Width
Utility Room 2680 x 550mm
Guest W.C 1410 x 1550mm

 Master Bedroom
 3550 x 4900mm

 En Suite
 2880 x 1200mm

 Bedroom 2
 3345 x 3335mm

 Bedroom 3
 2700 x 2735mm

 Bathroom
 2905 x 2300mm

Measurements listed are approx. Subject to slight changes

Please note, renders are for illustration purposes only