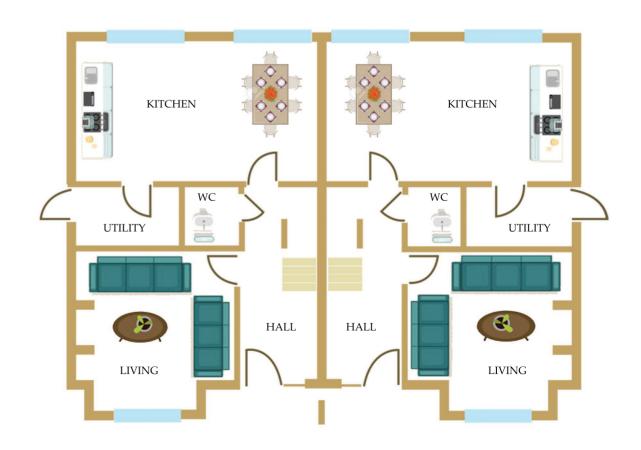

#### House Type C

Hall 2000mm Width
Living 3815 x 4785mm
Kitchen 5945 x 3415mm
Family Room 3425 x 3555mm
Store 1400mm Width
Utility Room 2235 x 1450mm
Guest W.C 1450 x 1459mm

 Master Bedroom
 3425 x 3635mm

 En Suite
 1385 x 2470mm

 Bedroom 2
 3400 x 3360mm

 Bedroom 3
 3120 x 4570mm

 Bedroom 4
 2695 x 2720mm

 Bathroom
 3400 x 1720mm

Measurements listed are approx. Subject to slight changes

BEDROOM 1 BEDROOM 1 Moin Na Ri EN SUITE EN BEDROOM 2 BEDROOM 2 SUITE KILWORTH, CO. CORK 1 BATH ROOM BATH ROOM BED BED ROOM 4 ROOM 4 BEDROOM 3 BEDROOM 3 **FAMILY FAMILY** KITCHEN KITCHEN WC WC UTILITY UTILITY HALL HALL LIVING LIVING