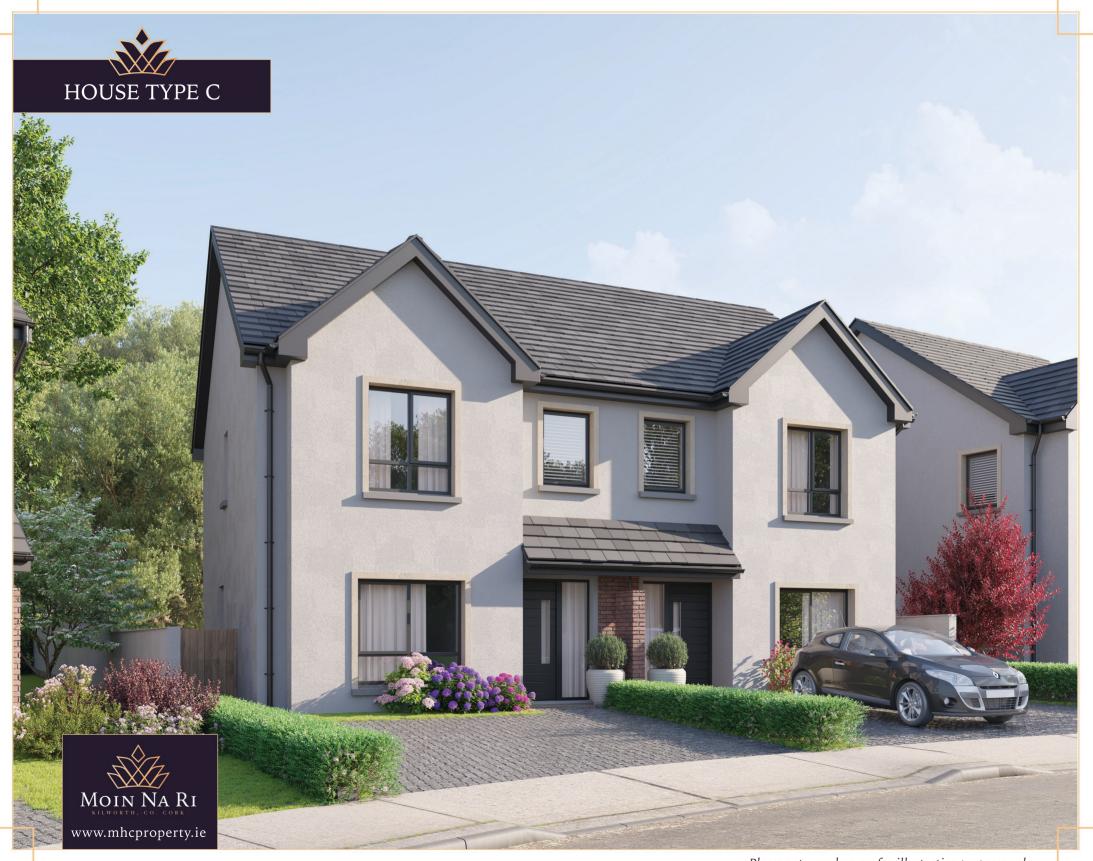

#### House Type C

Hall 2000mm Width
Living 3815 x 4785mm
Kitchen 5945 x 3415mm
Family Room 3425 x 3555mm
Store 1400mm Width
Utility Room 2235 x 1450mm
Guest W.C 1450 x 1459mm

 Master Bedroom
 3425 x 3635mm

 En Suite
 1385 x 2470mm

 Bedroom 2
 3400 x 3360mm

 Bedroom 3
 3120 x 4570mm

 Bedroom 4
 2695 x 2720mm

 Bathroom
 3400 x 1720mm

Measurements listed are approx. Subject to slight changes

BEDROOM 1 BEDROOM 1 Moin Na Ri EN SUITE EN BEDROOM 2 BEDROOM 2 SUITE KILWORTH, CO. CORK 1 BATH ROOM BATH ROOM BED BED ROOM 4 ROOM 4 BEDROOM 3 BEDROOM 3 **FAMILY FAMILY** KITCHEN KITCHEN WC WC UTILITY UTILITY HALL HALL LIVING LIVING