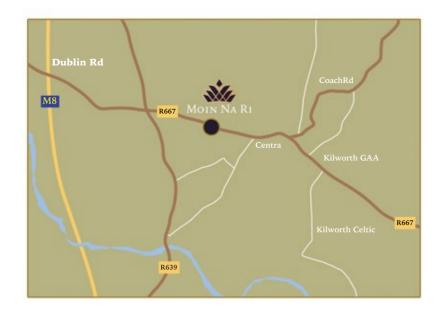

#### Location, Location, Location...

This is an exclusive development of high quality 2,3 & 4-bedroomed semi & detached homes in Kilworth which is a fast growing village approximately 5 kilometers from the town of Fermoy and a mere 20 mins from the Jack Lynch Tunnel. It is also just 5 minutes from the M8 Motorway.

It is a village full of history and character but also has the necessary amenities required for a growing community. Schools, GAA Club, Shops, Pitch & Putt, Arts Center, Drama Society, Soccer Club, Tennis Club, Church and Playground

#### Accessability

Fermoy 5km
Little Island 37km
City Centre 40km
Mitchelstown 11km
Jack Lynch Tunnel 20 mins

Kilworth is well connected to the city centre via the Motorway, and with the new layout and changes to the Dunkettle & Jack Lynch Tunnel, travel will be a breeze!