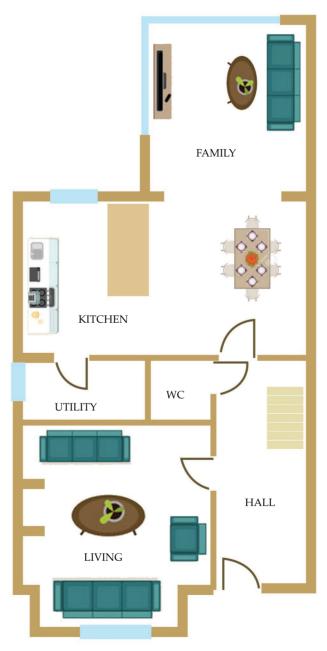

#### House Type B

Hall 2050mm Width
Living 4200 x 4220mm
Kitchen 6370 x 3640mm
Store 1500mm Width
Utility Room 2680 x 550mm
Guest W.C 1410 x 1550mm

 Master Bedroom
 3550 x 4900mm

 En Suite
 2880 x 1200mm

 Bedroom 2
 3345 x 3335mm

 Bedroom 3
 2700 x 2735mm

 Bathroom
 2905 x 2300mm

Measurements listed are approx. Subject to slight changes

#### House Type C

Hall 2000mm Width
Living 3815 x 4785mm
Kitchen 5945 x 3415mm
Family Room 3425 x 3555mm
Store 1400mm Width
Utility Room 2235 x 1450mm
Guest W.C 1450 x 1459mm

 Master Bedroom
 3425 x 3635mm