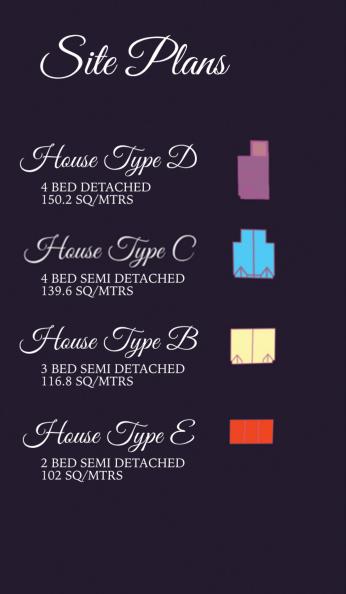

#### House Type B

Hall 2050mm Width
Living 4200 x 4220mm
Kitchen 6370 x 3640mm
Store 1500mm Width
Utility Room 2680 x 550mm
Guest W.C 1410 x 1550mm

 Master Bedroom
 3550 x 4900mm

 En Suite
 2880 x 1200mm

#### House Type C

Hall 2000mm Width
Living 3815 x 4785mm
Kitchen 5945 x 3415mm
Family Room 3425 x 3555mm
Store 1400mm Width
Utility Room 2235 x 1450mm
Guest W.C 1450 x 1459mm

 Master Bedroom
 3425 x 3635mm

#### House Type D

Hall 2000mm Width
Living 4415 x 4785mm
Kitchen 5945 x 3415mm
Store 1400mm Width
Utility Room 2835 x 1450mm
Guest W.C 1450 x 1450mm

 Master Bedroom
 3425 x 3636mm

 En Suite
 1385 x 2470mm