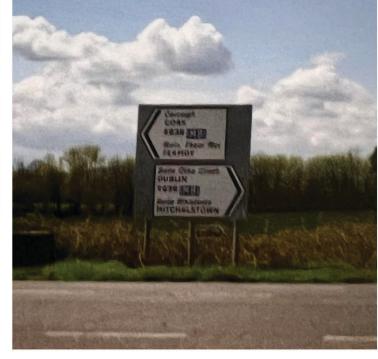

# Buttervant N73 Kilworth Mallow N72 Lismore Cork City Ballincollig

#### Accessability

Fermoy 5km
Little Island 37km
City Centre 40km
Mitchelstown 11km
Jack Lynch Tunnel 20 mins

Kilworth is well connected to the city centre via the Motorway, and with the new layout and changes to the Dunkettle & Jack Lynch Tunnel, travel will be a breeze!