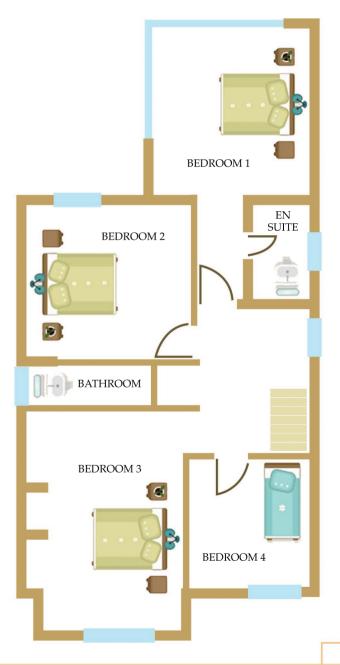

#### House Type C

Hall 2000mm Width
Living 3815 x 4785mm
Kitchen 5945 x 3415mm
Family Room 3425 x 3555mm
Store 1400mm Width
Utility Room 2235 x 1450mm
Guest W.C 1450 x 1459mm

 Master Bedroom
 3425 x 3635mm

 En Suite
 1385 x 2470mm

 Bedroom 2
 3400 x 3360mm

 Bedroom 3
 3120 x 4570mm

 Bedroom 4
 2695 x 2720mm

 Bathroom
 3400 x 1720mm

Measurements listed are approx. Subject to slight changes

BEDROOM 1 BEDROOM 1 Moin Na Ri EN SUITE EN BEDROOM 2 BEDROOM 2 SUITE KILWORTH, CO. CORK 1 BATH ROOM BATH ROOM BED BED ROOM 4 ROOM 4 BEDROOM 3 BEDROOM 3 **FAMILY FAMILY** KITCHEN KITCHEN WC WC UTILITY UTILITY HALL HALL LIVING LIVING

#### House Type D

Hall 2000mm Width
Living 4415 x 4785mm
Kitchen 5945 x 3415mm
Store 1400mm Width
Utility Room 2835 x 1450mm
Guest W.C 1450 x 1450mm

 Master Bedroom
 3425 x 3636mm

 En Suite
 1385 x 2470mm

 Bedroom 2
 3200 x 3360mm

 Bedroom 3
 3565 x 4570mm

 Bedroom 4
 2850 x 2720mm

 Bathroom
 3330 x 1720mm

Measurements listed are approx. Subject to slight changes