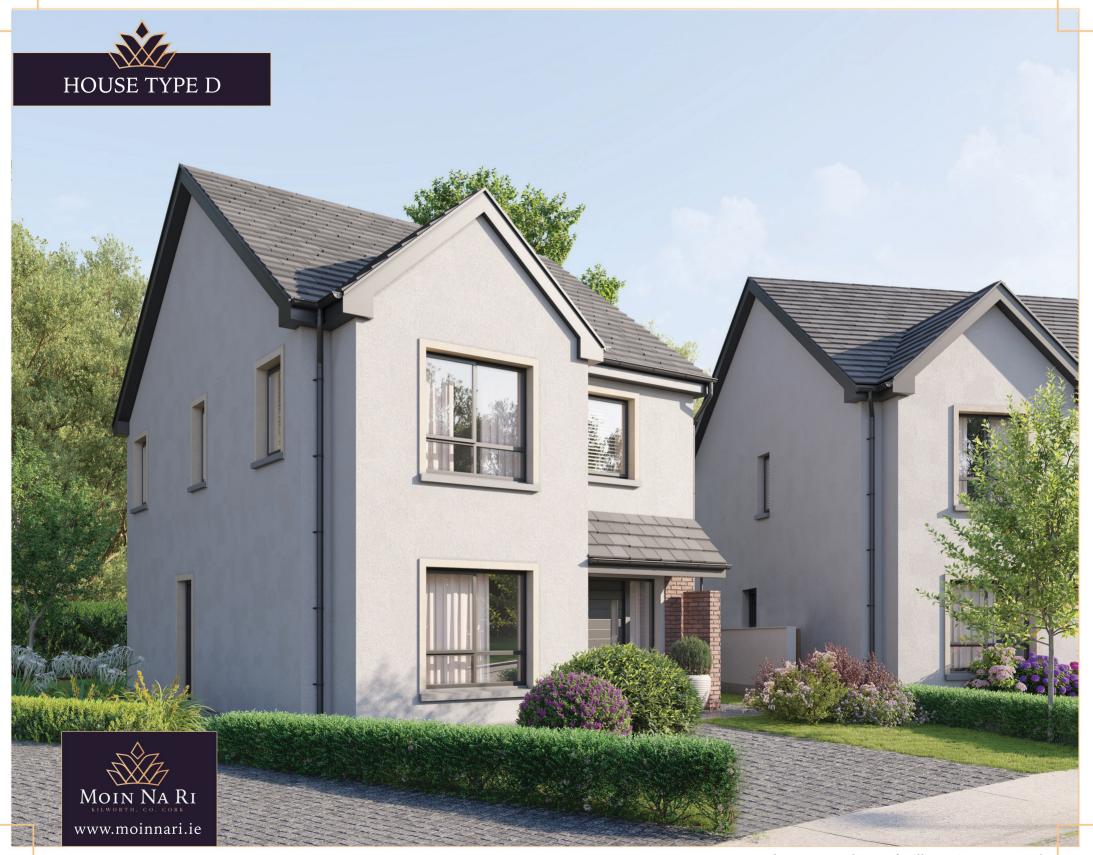

#### House Type D

Hall 2000mm Width
Living 4415 x 4785mm
Kitchen 5945 x 3415mm
Store 1400mm Width
Utility Room 2835 x 1450mm
Guest W.C 1450 x 1450mm

 Master Bedroom
 3425 x 3636mm

 En Suite
 1385 x 2470mm

 Bedroom 2
 3200 x 3360mm

 Bedroom 3
 3565 x 4570mm

 Bedroom 4
 2850 x 2720mm

 Bathroom
 3330 x 1720mm

Measurements listed are approx. Subject to slight changes